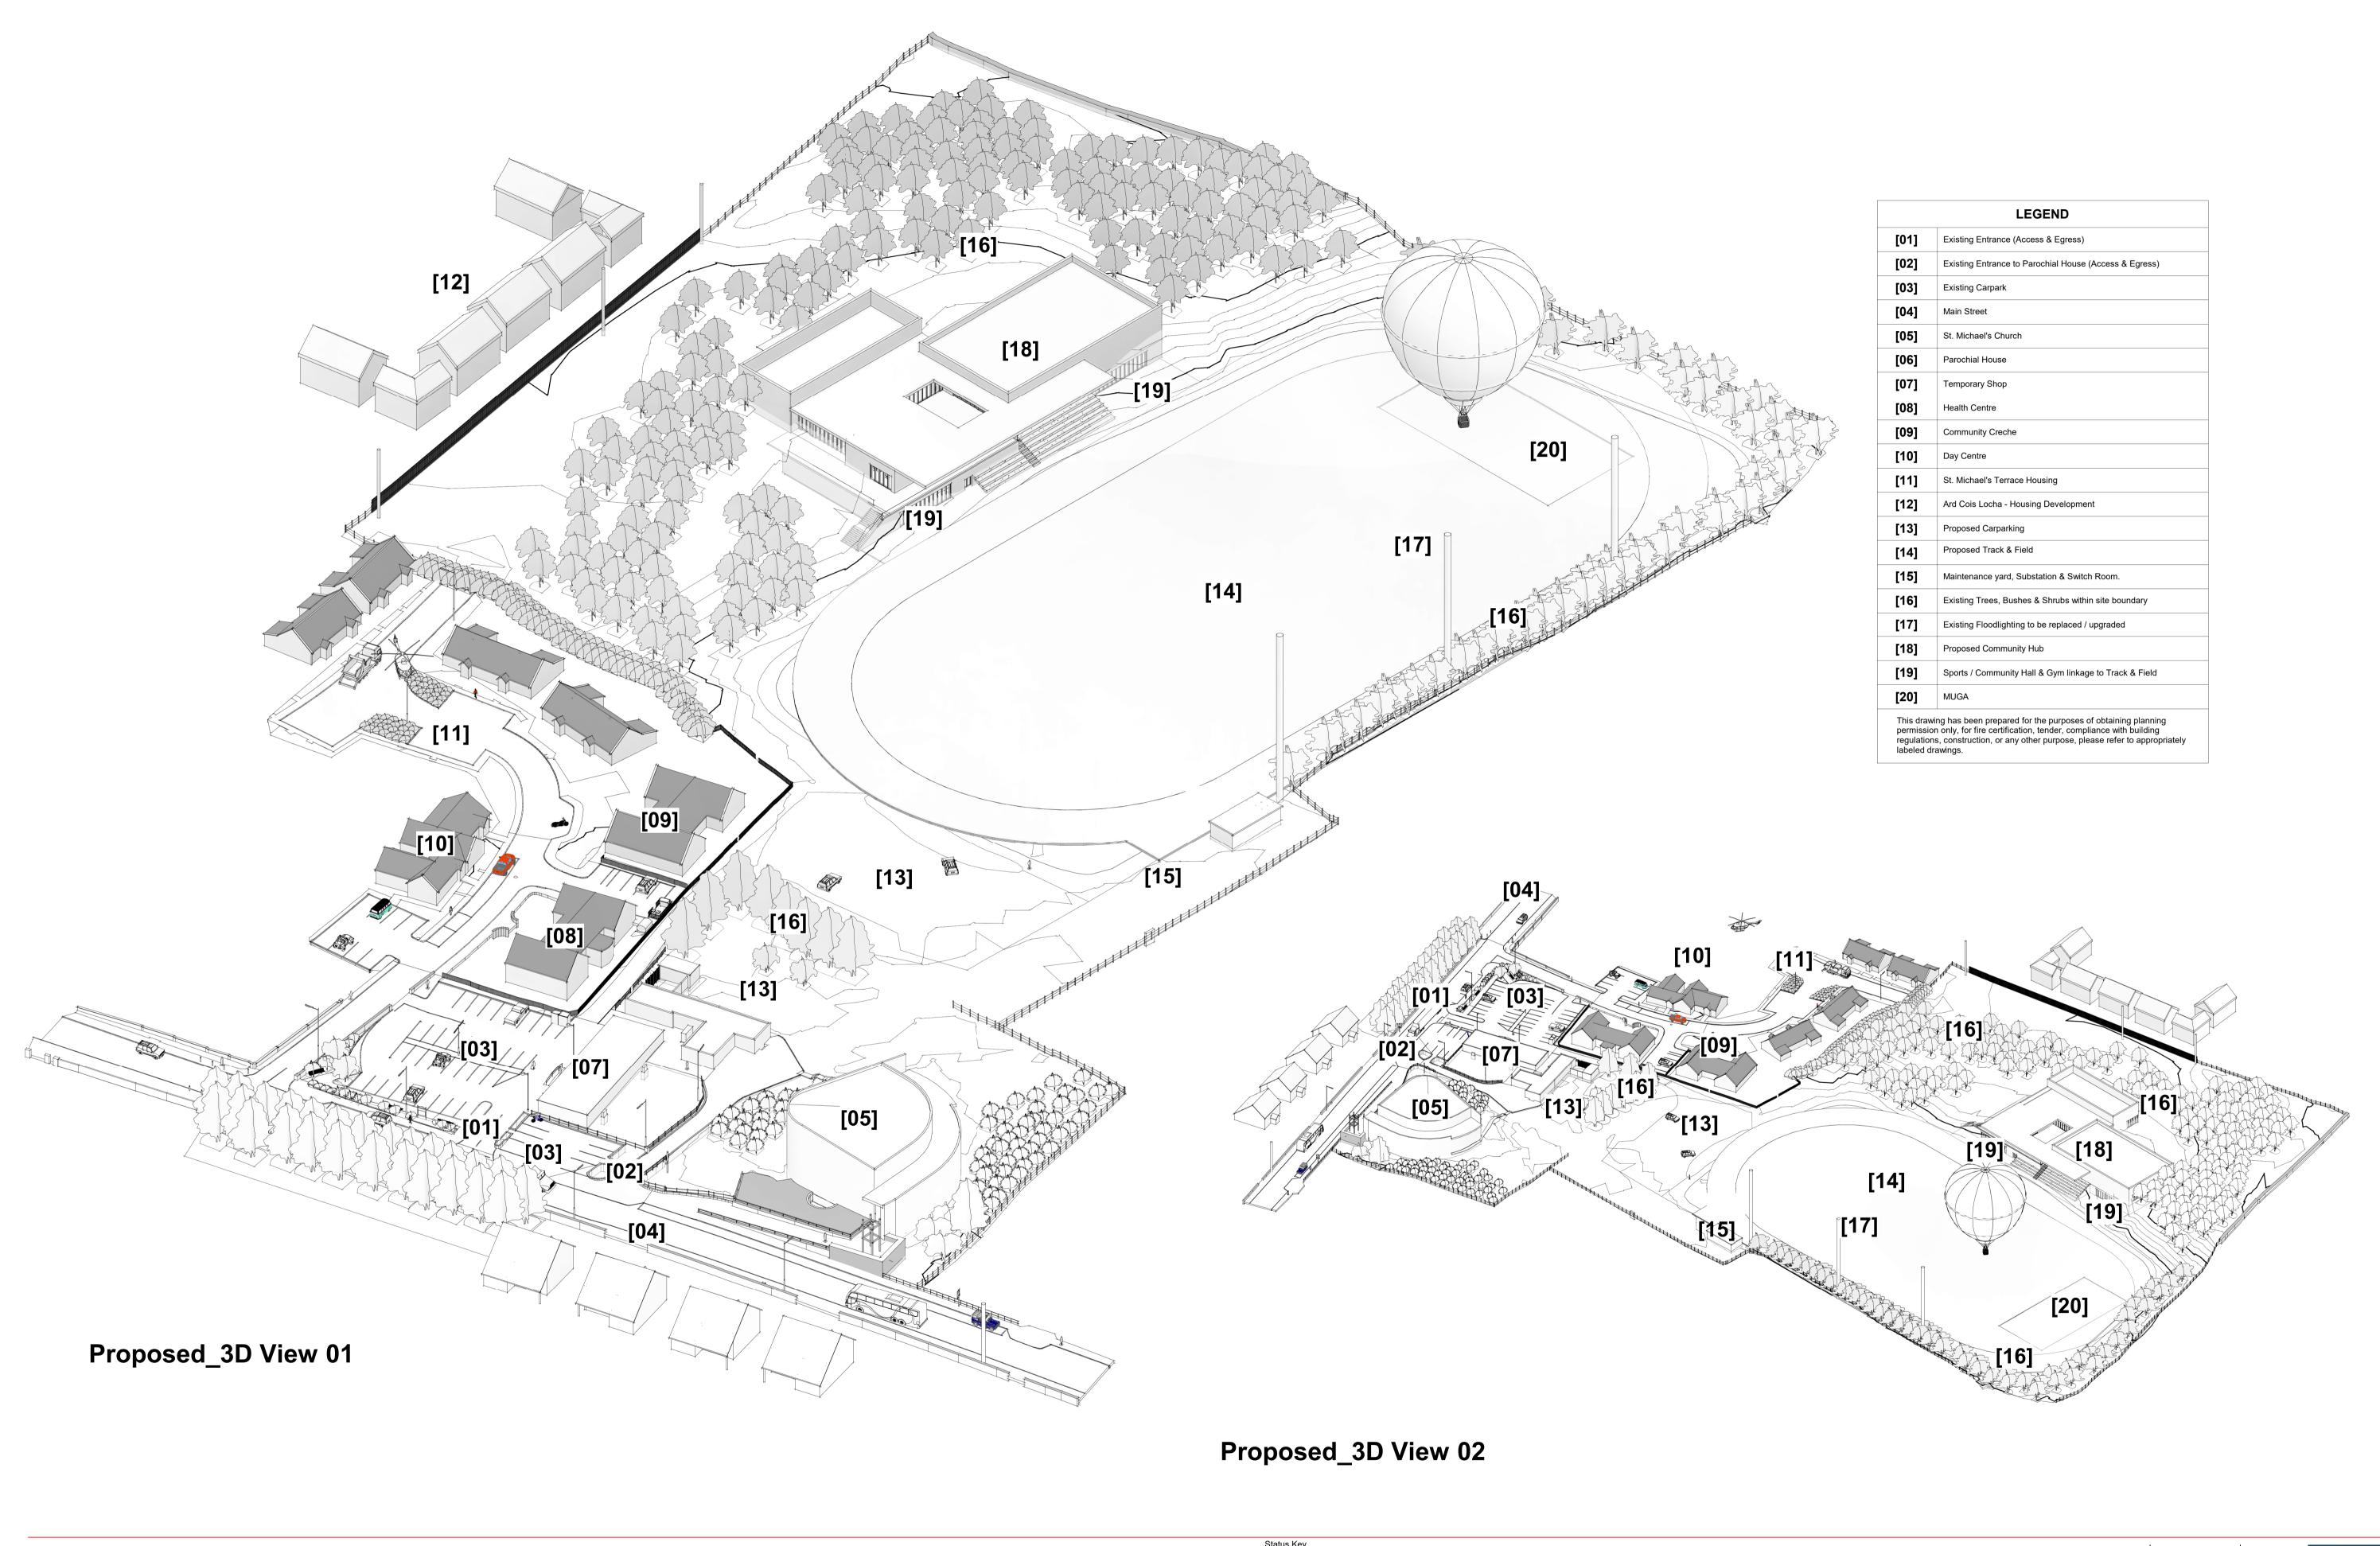

Project Title: Creeslough Community Regeneration Project

Location: (Southwest) of St. Michaels Parish Church,
Creeslough, Co. Donegal

Drawing Title: Proposed 3D Views

Scale: Drawn By: Checked By: Approved By: Project No.: